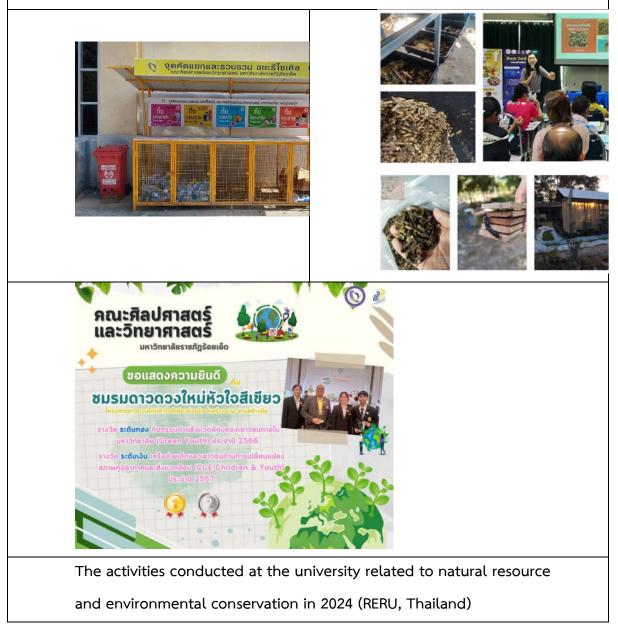

Project and Activity Report on Natural Resource and Environmental Conservation Funded by Roi Et Rajabhat University's Strategic Budget 2024 (RERU, Thailand)

Description:

In 2024, the university set a target of five projects related to natural resource and environmental conservation but successfully implemented seven projects.

Roi Et Rajabhat University Natural Resource and Environmental Conservation Project 1. Reduction of Single-Use Plastics: The university aims to minimize single-use plastics on campus, encouraging students and staff to adopt sustainable alternatives to reduce plastic waste.

2. Efficient Paper Use and Paperless Transition: To optimize resource usage, the university has implemented double-sided printing and reuses paper for documents. Additionally, meetings have adopted a paperless format to cut down paper consumption across departments.

3. Digital Communication and Document Management: Traditional printed notifications have been replaced by electronic files, and each department has established a digital document management system, making record-keeping more accessible and reducing paper reliance. Used paper is shredded for recycling in line with sustainable disposal practices.

4. Recycling and Waste Segregation Points: Recycling collection points are set up across campus, with clearly designated areas for different types of waste. This infrastructure supports efficient waste management and encourages recycling habits among the university community.

5. Waste Sorting Training and Incentives: Students, staff, and faculty are trained in proper waste disposal, with special training for cleaning staff on sorting recyclable materials. Recyclable waste is sold to private companies, and proceeds are provided to the cleaning staff, creating a financial incentive that encourages effective waste sorting practices.

Through these initiatives, Roi Et Rajabhat University promotes a culture of environmental responsibility and sustainable resource management.

Beyond campus initiatives, the "New Star, Green Heart" club, a student-led natural resource and environmental conservation club at Roi Et Rajabhat University, participated in a national environmental project competition. The club received two honorary awards from the Department of Climate Change and Environment (DCCE), Ministry of Natural Resources and Environment:

Gold Award for \*Green Youth\* university environmental activities, 2023

Silver Award for the \*Children and Youth Network on Climate Change and Environment (CCE Children & Youth)\*, 2024

Additional evidence link (i.e., for videos, more images, or other files that are not included in this file):