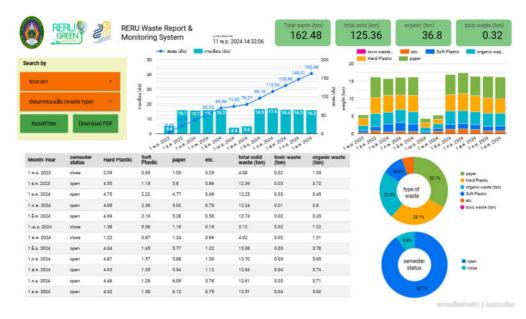

[3] Waste (WS)

[3.3] Total volume organic waste produced

| Type of organic waste | Total Produced (ton) |
|-----------------------|----------------------|
| - food waste          | 36.8                 |

Description:

Organic waste generated at Roi Et Rajabhat University that is entered into the tracking system is food waste from the cafeteria, with an accumulated amount of 36.8 tons throughout the year. The quantity is similar each month. Except for the months that are school holidays, the volume will be less than other months.